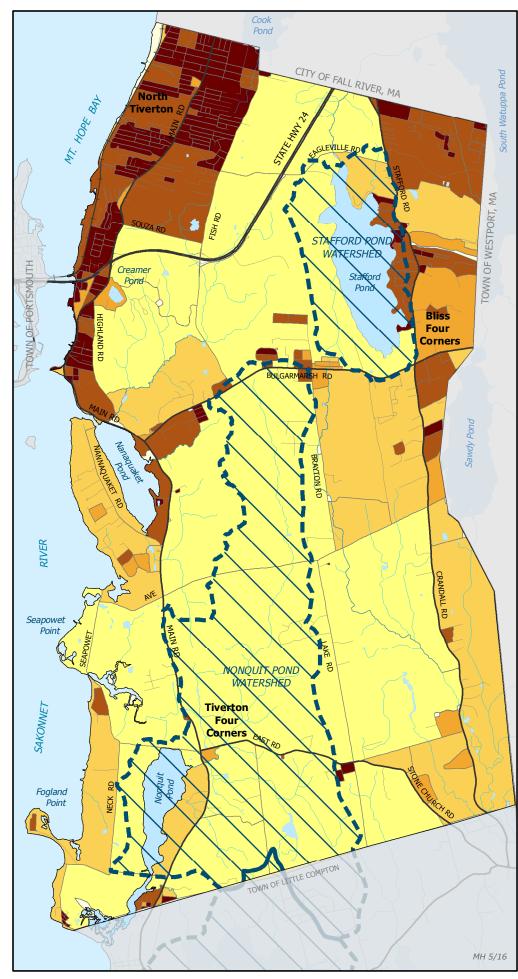

HOUSING DENSITY (PER SQ MILE)

Source: Derived from US Census Bureau SF1, 2010, (based on Housing Units and Census Block Area Sq Miles)

Disclaimer: This map is not the product of a Professional Land Survey. It was created by Mapping and Planning Services for general reference, informational, planning and guidance use, and is not a legally authoritative source as to the location of natural or manmade features. Proper interpretation of this map may require the assistance of appropriate professional services. The Town of Tiverton or MPS makes no warranty, express or implied, related to the spatial accuracy, reliability, completeness, or currentness of this map.

TIVERTON COMPREHENSIVE COMMUNITY PLAN Figure 6-6 HOUSING DENSITY